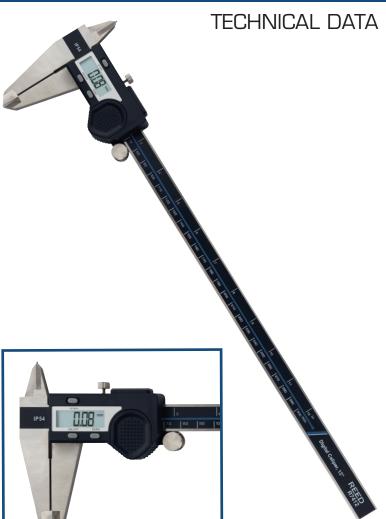

# REED Digital Caliper, 12" (300mm) Model R7412

Designed to provide accurate measurements in both inches and millimeters. Built with a hardened stainless steel head and body for durability, it offers the ability to measure outside, inside, depth and step dimensions. Featuring a user-friendly functions such as a zero adjustment button and a lock screw to hold the slide in position.

#### Features

- Measure outside dimension, inside dimension, depth and step measurements
- Easy-to-read 5-digit LCD display
- User selectable unit of measure (in/mm)
- Zero adjustment button
- Lock screw to hold slide in position
- Hardened stainless steel head and body
- Low battery indicator and auto shut off
- Includes hard carrying case and batteries